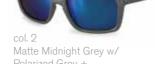

# U1507 63 18 131 B

Matte Midnight Grey w/ Polarized Grey + Silver Black Mirror

- Built-in one piece spring hinge (available on certain models)
- Light weight, polarized Tri-acetate plano lens. Impact resistance and 100% UV protection