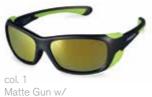

# **PROGEAR VISION TECHNOLOGY**

hazardous radiation

Matte Gun w/ Polarized Grey + Silver Black Mirror

Matte Midnight Grey w/ Polarized Grey + Silver Black Mirror

Cuts bouncing glare on water, snow, road surface and allows wearer to see crisp vision