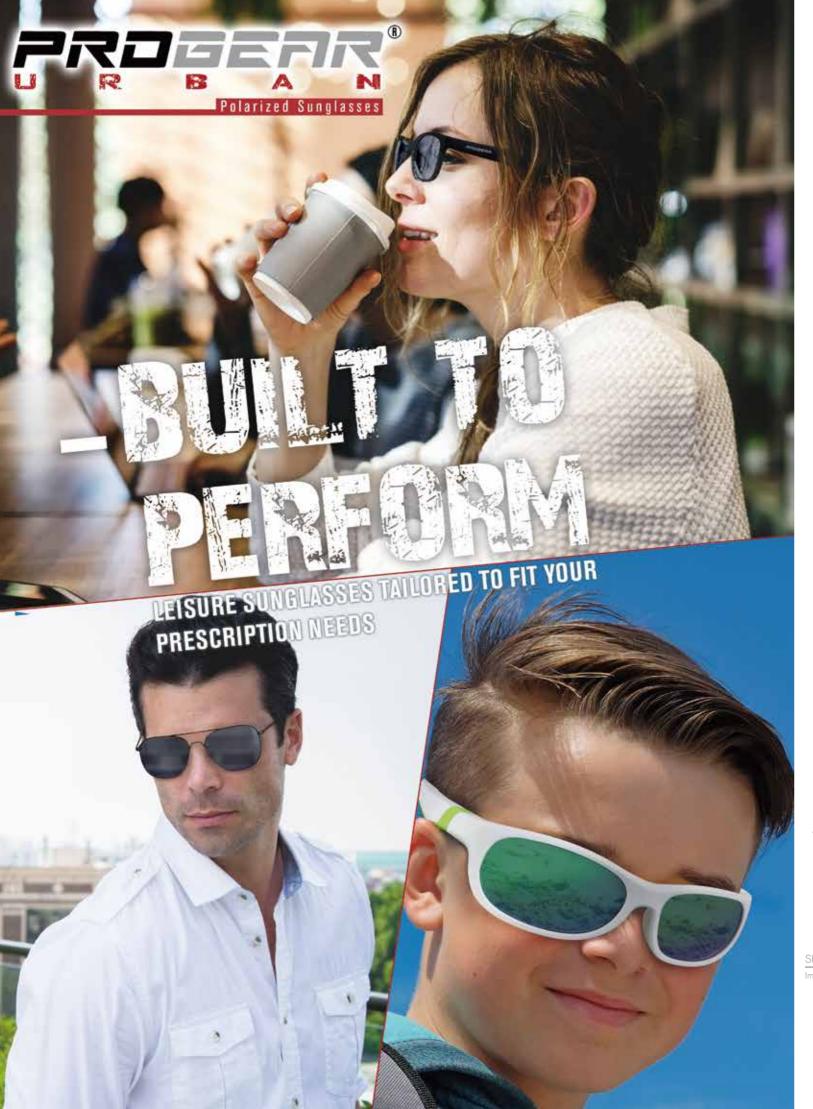

REVO Mirror / Mirror Coating Reflect excessive incoming rays

Complete Package

PROGEAR Urban Polarized sunglasses are designed for leisure and an active lifestyle. Popular and modern styling is the design philosophy and all PROGEAR Urban sunglasses are equipped with featherlite Tri-acetate polarized lenses (plano version) for the highest possible Polarization for crisp vision with 100% UV protection.

Co-developed by expert opticians and lens technologist, each PROGEAR Urban style is ensured with the most reliable Rx-able lens glazing structure as well as the widest, applicable power range. Only a limited number of lens laboratories with the best technologies worldwide are authorized to glaze PROGEAR Urban frames with precision sunlenses. PROGEAR Urban sunglasses are only available at Eye Care Professional outlets.

PROGEAR Urban exceeds expectation both in quality and value for money.

Polarized Grey + Silver Black Mirror

Matte Grey / Pink w/

Matte Dark Tortoise w/

Polarized Grey +

Gold Mirror

Polarized Grey

Gold Mirror