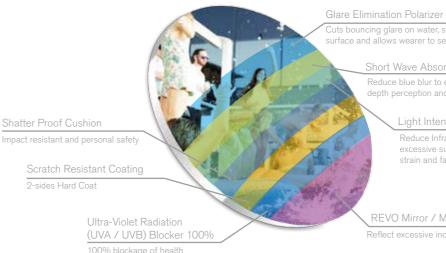

# **PROGEAR VISION TECHNOLOGY**

hazardous radiation

Matte Gun w/ Polarized Grey + Silver Black Mirror

Matte Midnight Grey w/ Polarized Grey + Silver Black Mirror

Cuts bouncing glare on water, snow, road surface and allows wearer to see crisp vision

Short Wave Absorbent Layer Reduce blue blur to enhance visual acuity, depth perception and excellent contrast

Light Intensity Control Layer

Reduce Infra Red rays and equalize excessive sun light to minimize eye strain and fatique

REVO Mirror / Mirror Coating Reflect excessive incoming rays

Complete Package

PROGEAR Urban Polarized sunglasses are designed for leisure and an active lifestyle. Popular and modern styling is the design philosophy and all PROGEAR Urban sunglasses are equipped with featherlite Tri-acetate polarized lenses (plano version) for the highest possible Polarization for crisp vision with 100% UV protection.