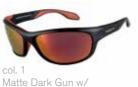

## **U1508** 60 🗌 14 137 📧

Matte Black + Midnight Grey w/ Polarized Grey + Silver Black Mirror