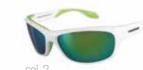

## U1509 65 7 17 132 B

U1510 55 🗆 15 135 📧

Polarized Grey +

Red Mirror

Shiny Gold w/

Polarized Green Grey

Polarized Green Grey

col. 2 Matte White w/ Polarized Green Grey + Green Mirror